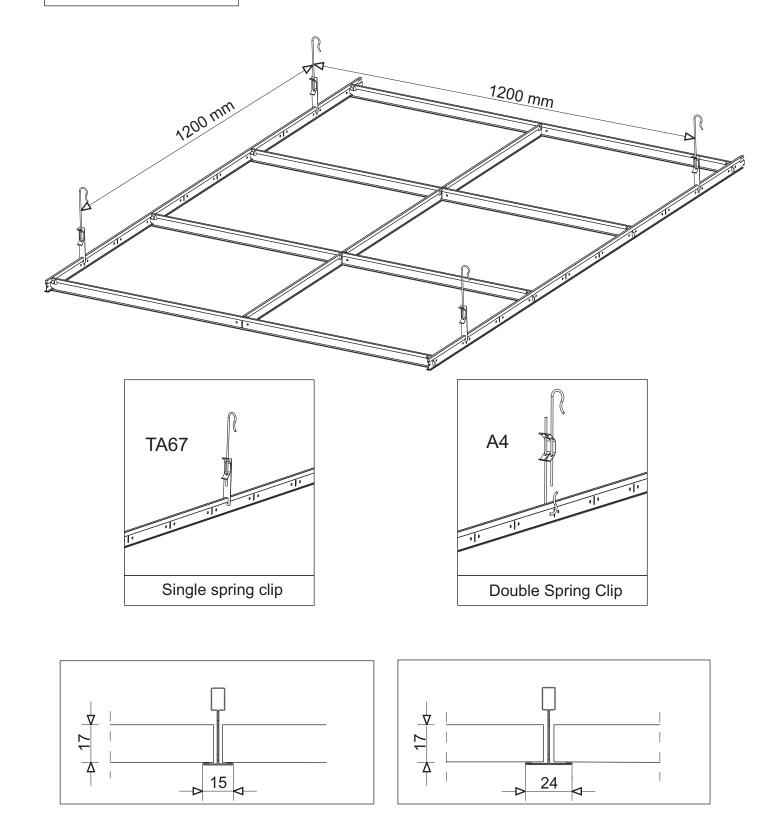

# **SUSPENSION**

The T-grid system is composed of main runners, long cross tees and short cross tees. The main runner is suspended directly from the ceiling by adjustable hanger wires. Once the main runner has been installed at a center distance of \*3700mm, the long cross tees will be positioned at the center distance of \*1200mm, vertical to the main runner. The hooks of the long cross tee are inserted into the slots of the main runner. In the same way, the short cross tees are installed at a center distance of \*600mm parallel to the main runner and vertical to the long cross tee. The hooks of the short cross tee will be inserted in the middle slots of the long cross tee. After the T-grid is complete, the tiles are simply laid on the grid.

\*(Different distance for other module).